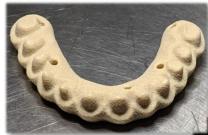

## **OSTEOFAB DENTAL ARCHES**Patient Specific All-on-4

## Advance 3D Printed OsteoFab® PEKK Model into Dentistry

- All-on-4 Arches and Bridges atLower Cost
- ➤ Unmet Need: Little Innovation for Aging Population with Limited Resources
- Create Centralized, Fullyautomated Service Bureau
  Model (Invisalign approach)